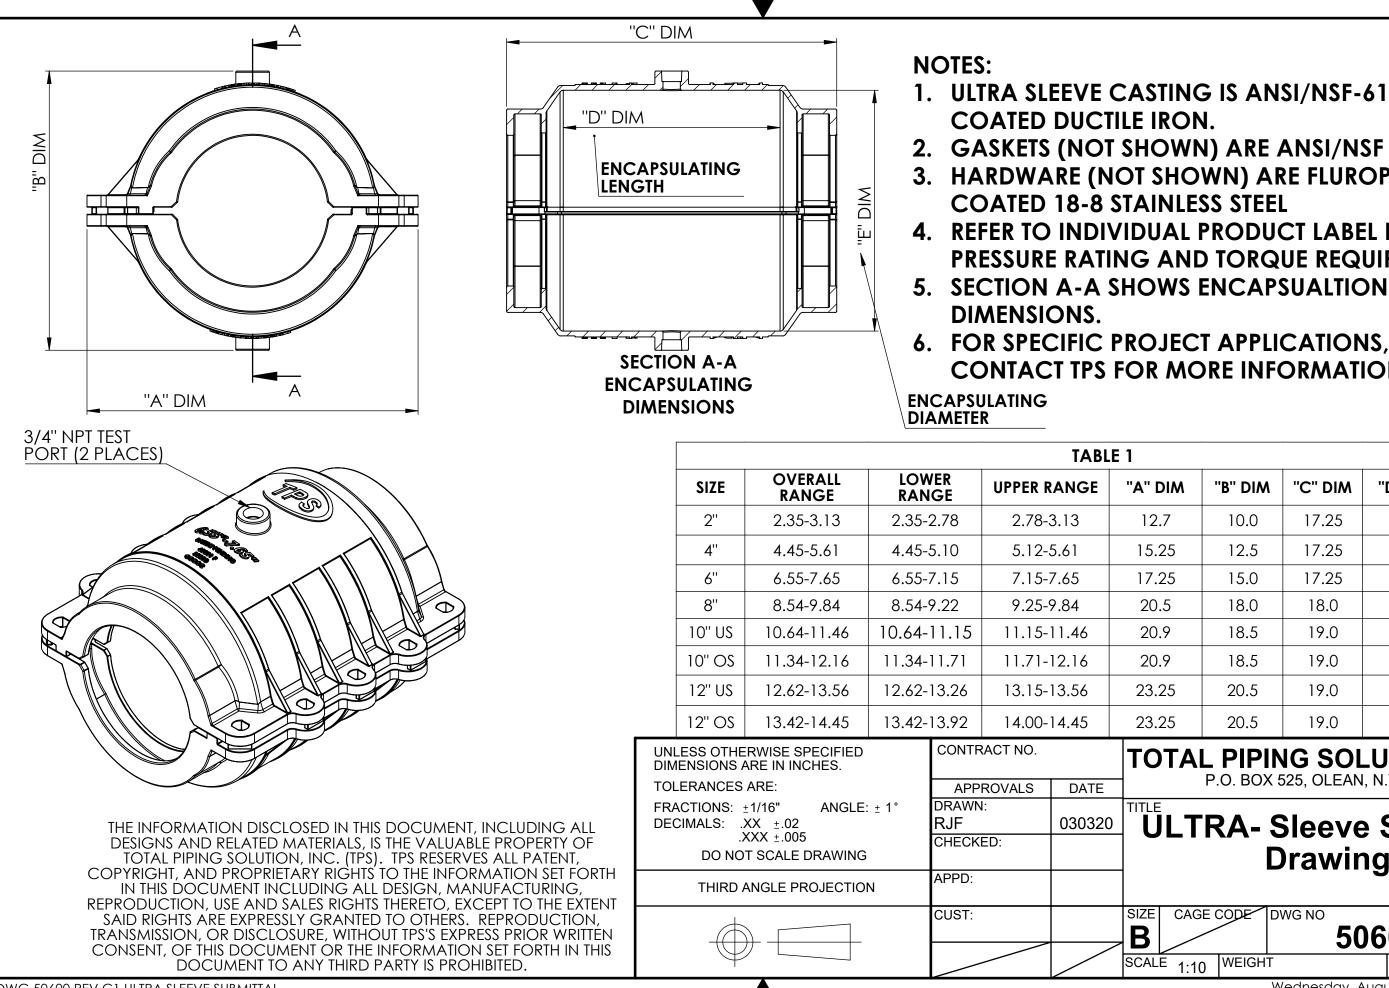

## 1. ULTRA SLEEVE CASTING IS ANSI/NSF-61 EPOXY

2. GASKETS (NOT SHOWN) ARE ANSI/NSF 61 NBR 3. HARDWARE (NOT SHOWN) ARE FLUROPOLYMER 4. REFER TO INDIVIDUAL PRODUCT LABEL FOR

PRESSURE RATING AND TORQUE REQUIREMENTS

## 6. FOR SPECIFIC PROJECT APPLICATIONS, PLEASE **CONTACT TPS FOR MORE INFORMATION**

| " DIM | "B" DIM | "C" DIM | "D" DIM | "E" DIM |  |  |  |
|-------|---------|---------|---------|---------|--|--|--|
| 12.7  | 10.0    | 17.25   | 11.0    | 8.0     |  |  |  |
| 5.25  | 12.5    | 17.25   | 11.0    | 10.0    |  |  |  |
| 7.25  | 15.0    | 17.25   | 11.0    | 12.5    |  |  |  |
| 20.5  | 18.0    | 18.0    | 11.25   | 15.25   |  |  |  |
| 20.9  | 18.5    | 19.0    | 13.4    | 15.9    |  |  |  |
| 20.9  | 18.5    | 19.0    | 13.4    | 15.9    |  |  |  |
| 3.25  | 20.5    | 19.0    | 13.4    | 18.13   |  |  |  |
| 3.25  | 20.5    | 19.0    | 13.4    | 18.13   |  |  |  |
|       |         |         |         |         |  |  |  |

## TOTAL PIPING SOLUTIONS INC. P.O. BOX 525, OLEAN, N.Y. 14760

## **ULTRA-** Sleeve Submital Drawing

| ze<br><b>3</b>                        | CAGE | CODE  | DWG NO 506 | 00           | <sup>REV</sup> |  |  |
|---------------------------------------|------|-------|------------|--------------|----------------|--|--|
| ALĒ                                   | 1:10 | WEIGH | Т          | SHEET 1 OF 1 |                |  |  |
| Wednesday, August 17, 2022 1:56:06 PM |      |       |            |              |                |  |  |