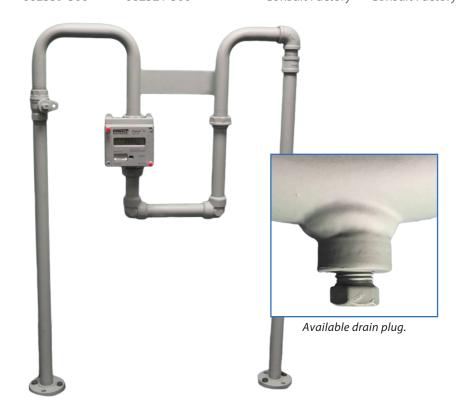

## Diaphragm Meter Conversion Kit

Dresser Utility Solutions is pleased to offer an easy and quick diaphragm changeout kit to assist our customers in converting existing diaphragm meter sets to be 10C25 compatible. Available with and without drain plugs, our conversion kits allow for the quick and easy changeout resulting in reduced footprint and greater measurement accuracy. Compatible with 8-1/4" and 11" center to center IPS connections. Please consult factory for other configurations.