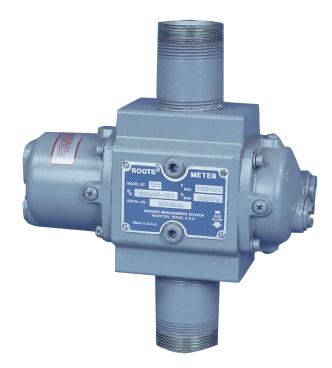

# Dresser 8C175 Meter

The 8C175 Meter is the smallest, lightest and most versatile rotary gas meter we produce. Permanent accuracy, rugged construction, wide rangeability and simple field testing add up to the best investment in gas measurement equipment your company can make.

#### Features

- Lightweight aluminum construction
- Rugged hard coated cylinder, headplates and impellers
- Compact size
- Multi-position mounting
- 175 PSIG (1200kPa) working pressure
- Low maintenance
- Long service-life
- Simple installation: 1-1/2" NPT male connections
- Available in imperial and metric measures