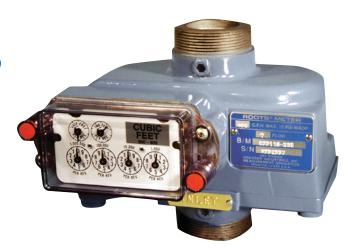

# Dresser Series Z Meters

### 5C15/8C15

Aesthetically pleasing 5C15 (500 acfh) and 8C15 (800 acfh) compact line-mounted meters are ideal for small commercial loads at pressures up to 15 PSIG (1 Bar). Series Z meters provide excellent measurement accuracy starting at "pilot loads" and continuing throughout the range of the meter.

#### **Features**

- Small, Compact Size
- No Lubrication Needed
- Diaphragm Meter Dial Index Type
- · Quad Sealed Index
- · Top or Bottom Inlet