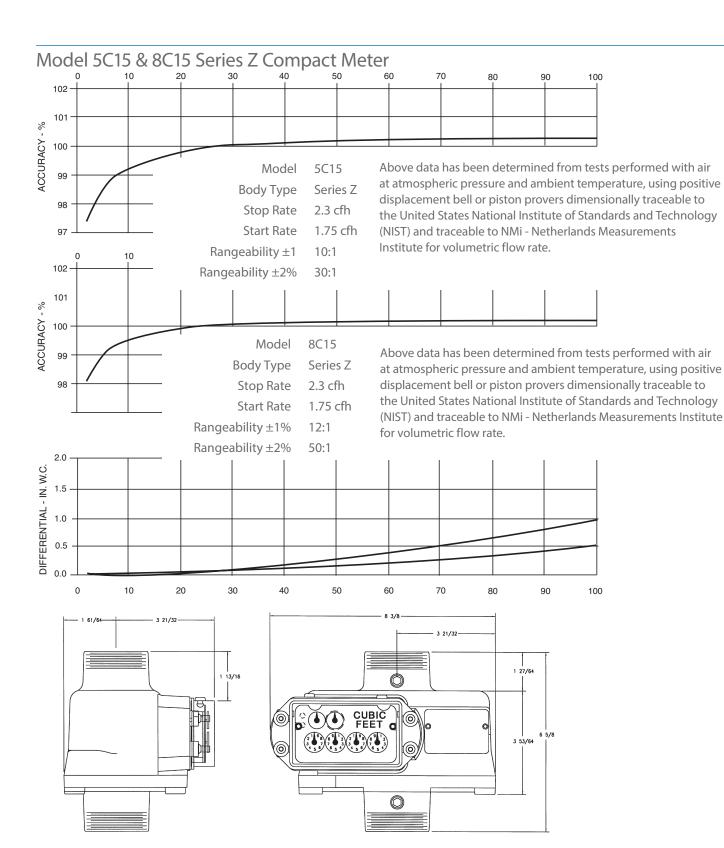

### 5C15/8C15

Aesthetically pleasing 5C15 (500 acfh) and 8C15 (800 acfh) compact line-mounted meters are ideal for small commercial loads at pressures up to 15 PSIG (1 Bar). Series Z meters provide excellent measurement accuracy starting at "pilot loads" and continuing throughout the range of the meter.

## **Specifications**

|                     | 5C15                             | 8C15                             |
|---------------------|----------------------------------|----------------------------------|
| Base Rating (Q Max) | 500 cfh (14.2 m <sup>3</sup> /h) | 800 cfh (22.6 m <sup>3</sup> /h) |
| Diff on Air Q Max   | < 0.5 in. w.c.                   | < 0.9 in. w.c.                   |
| Weight              | 7 lbs. (3.2 kg)                  | 7 lbs. (3.2 kg)                  |
| Size                | 8.375" x 6.625" x 4.95"          | 8.375" x 6.625" x 4.95"          |
| MAOP                | 15 psig (103 kPa)                | 15 psig (103 kPa)                |
| Start Rate          | 2.3 cfh                          | 2.3 cfh                          |
| Stop Rate           | 1.75 cfh                         | 1.75 cfh                         |
| Lubrication         | Permanently Lubricated           | Permanently Lubricated           |
| Temperature Rating  | -40°F to 140°F (-40°C to 60°C)   | -40°F to 140°F (-40°C to 60°C)   |
| Accessory Options   | Imperial Dial Index              | Imperial Dial Index              |
| Index Box Options   | Quad Sealed                      | Quad Sealed                      |
| Inlet Options       | Top or Bottom                    | Top or Bottom                    |
| Connections (std)*  | Sprague #4                       | Sprague #4                       |
|                     |                                  |                                  |