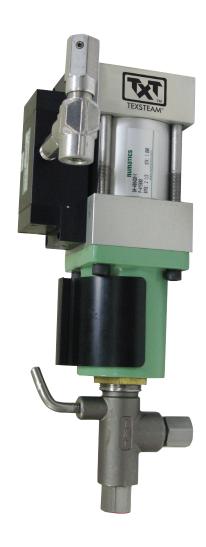

#### What it is

The Texsteam MXG pump extends the first to market MX pneumatic technology with new low flow capabilities and fewer components to provide the most accurate and dependable product for your pneumatic driven injection needs.

#### **Features**

- The spring-free design is easier to repair with no spring used in the pneumatic process
- The pump incorporates differentiated needle valves to more accurately regulate the speed of the pump
- "Stall-free pump" the MXG delivers improved low flow capabilities combined with increased inlet pressure to expand minimum strokes per minute range
- ZERO BLEED\* solution the MXG is capable of 100% exhaust capture, eliminating fugitive emissions

#### Texsteam MXG Technology benefits

- Stainless Steel 316 SS fluid end heads for long life
- · Optional Ceramic coated plunger
- Light weight design
- Operates on Air or Gas
- Single exhaust opposite side of input for easy install
- Adjustable stroke
- Easy field serviceable with screw out pilot valve cap
- Low gas consumption