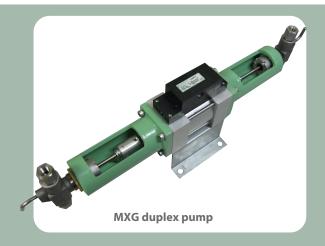

## Ordering the right model... MXG Pump Sizing Matrix

| 1            | 1                       | АВ                                | W            | 2                                    | A             |
|--------------|-------------------------|-----------------------------------|--------------|--------------------------------------|---------------|
| Plunger size | Number of Injector Head | Pump Model                        | Paint        | Head Trim Options                    | Configuration |
| 4 = 3/16"    | 1 = Simplex             | AB = Standard                     | W = standard | SS & packing & O-ring ma-<br>terials | A = standard  |
| 1 = 1/4"     | 2 = Duplex              | AM = Pump with Base               |              | (See part list for options)          |               |
| 3 = 3/8"     |                         | Consult factory for other options |              |                                      |               |