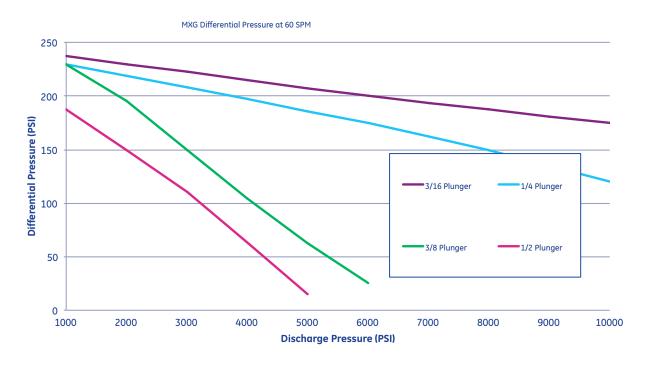

---------------------|--------------|--------------------------------------|---------------|
| Plunger size | Number of Injector Head | Pump Model                        | Paint        | Head Trim Options                    | Configuration |
| 4 = 3/16"    | 1 = Simplex             | AB = Standard                     | W = standard | SS & packing & O-ring ma-<br>terials | A = standard  |
| 1 = 1/4"     | 2 = Duplex              | AM = Pump with Base               |              | (See part list for options)          |               |
| 3 = 3/8"     |                         | Consult factory for other options |              |                                      |               |

### Legendary MX performance

Up to 62 Gallons (235 liters) per day



### Up to 250 psi exhaust gas capture



Texsteam Pumps 16240 Port Northwest Drive Houston, TX 77041 T: 832-590-2306

Toll Free: 1-800-945-9898

F: 713-849-2879