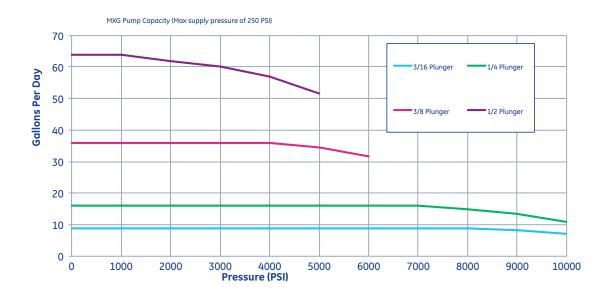

### Legendary MX performance

Up to 62 Gallons (235 liters) per day

### Up to 250 psi exhaust gas capture

Texsteam Pumps 16240 Port Northwest Drive Houston, TX 77041 T: 832-590-2306

Toll Free: 1-800-945-9898

F: 713-849-2879