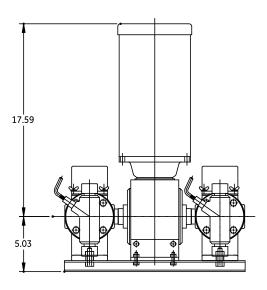

## Texsteam Products Series 2400 Chemical Injection Pumps

Dresser Natural Gas Solutions Texsteam Series 2400 chemical injection pump is designed to deliver precise amounts of treatment chemicals for oil and gas production facilities, pipelines, process plants, and other applications where a rugged, electrically driven positive displacement pump is required. The Series 2400 chemical injection pump utilizes C-faced motors and gear reducers available in 30 or 60 strokes per minute (SPM) configurations to address a variety of flow and pressure requirements. The Series 2400 pump is available in either a simplex or duplex configuration and has the flexibility to utilize plunger sizes of 1/2", 3/4", 1", or 1-1/4" to accommodate a wide number of pressures, flow rates, or chemicals with one pump assembly.

The Series 2400 pump has a maximum discharge pressure of 4,000 psi (276 bar) using a 1/2" plunger, and a maximum volume of 880 GPD (3,331 LPD) using a 1-1/4" plunger. Each pump body assembly features an eccentric cam assembly gear which requires minimal upkeep due to its oil-less design.