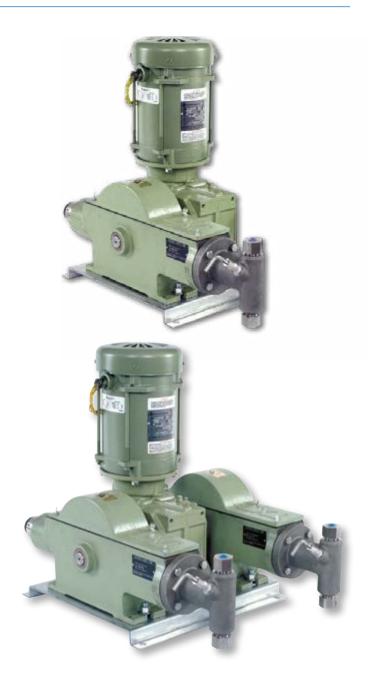

## Texsteam Products Series 2400 Chemical Injection Pumps

Dresser Natural Gas Solutions Texsteam Series 2400 chemical injection pump is designed to deliver precise amounts of treatment chemicals for oil and gas production facilities, pipelines, process plants, and other applications where a rugged, electrically driven positive displacement pump is required. The Series 2400 chemical injection pump utilizes C-faced motors and gear reducers available in 30 or 60 strokes per minute (SPM) configurations to address a variety of flow and pressure requirements. The Series 2400 pump is available in either a simplex or duplex configuration and has the flexibility to utilize plunger sizes of 1/2", 3/4", 1", or 1-1/4" to accommodate a wide number of pressures, flow rates, or chemicals with one pump assembly.