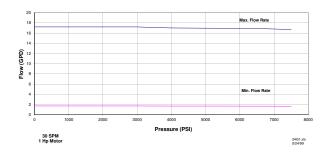

## **Product Features**

Texsteam 24G1 (1/4" Plgr) Capacity Flow Chart

**Industrial Products Group Texsteam Pumps** 16240 Port Northwest Drive Houston, TX 77041 T: 832-590-2306 Toll Free: 1-800-945-9898

F: 713-849-2879

## **Model Designation**

Texsteam 24G4 (3/16" Plgr) Capacity Flow Chart