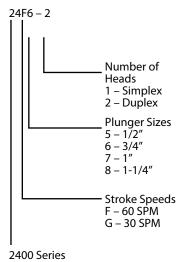

voltages, TEFC or explosion-proof enclosures and suitable for 50 or 60 Hertz applications. Two (2) horsepower motors are also available as an optional selection.
- Each pump head is independently adjustable while running for precise delivery of product, from 0-100 percent of capacity with repeatable accuracy to 1 percent of set point.
- A selection of packing materials is available to address a wide variety of chemical applications.
- Optional ceramic plungers are available for aggressive applications and to provide longer packing life.



## **Product Features**





Texsteam 24G1 (1/4" Plgr) Capacity Flow Chart



**Industrial Products Group Texsteam Pumps** 16240 Port Northwest Drive Houston, TX 77041 T: 832-590-2306 Toll Free: 1-800-945-9898

F: 713-849-2879

## **Model Designation**





Texsteam 24G4 (3/16" Plgr) Capacity Flow Chart