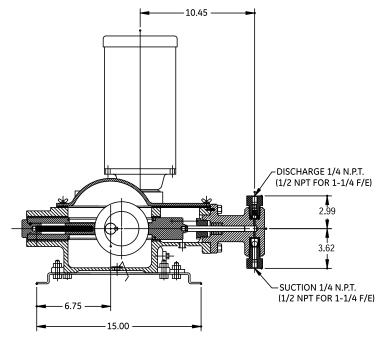

## Texsteam Products Series 2400 Chemical Injection Pumps

Dresser Natural Gas Solutions Texsteam Series 2400 chemical injection pump is designed to deliver precise amounts of treatment chemicals for oil and gas production facilities, pipelines, process plants, and other applications where a rugged, electrically driven positive displacement pump is required. The Series 2400 chemical injection pump utilizes C-faced motors and gear reducers available in 30 or 60 strokes per minute (SPM) configurations to address a variety of flow and pressure requirements. The Series 2400 pump is available in either a simplex or duplex configuration and has the flexibility to utilize plunger sizes of 1/2", 3/4", 1", or 1-1/4" to accommodate a wide number of pressures, flow rates, or chemicals with one pump assembly.