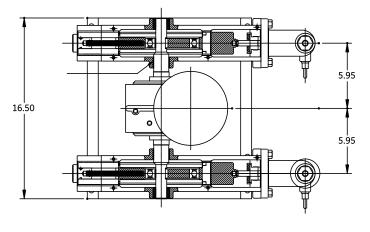

## Texsteam Products Series 2400 Chemical Injection Pumps

Dresser Natural Gas Solutions Texsteam Series 2400 chemical injection pump is designed to deliver precise amounts of treatment chemicals for oil and gas production facilities, pipelines, process plants, and other applications where a rugged, electrically driven positive displacement pump is required. The Series 2400 chemical injection pump utilizes C-faced motors and gear reducers available in 30 or 60 strokes per minute (SPM) configurations to address a variety of flow and pressure requirements. The Series 2400 pump is available in either a simplex or duplex configuration and has the flexibility to utilize plunger sizes of 1/2", 3/4", 1", or 1-1/4" to accommodate a wide number of pressures, flow rates, or chemicals with one pump assembly.