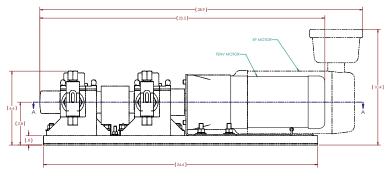

#### **Product Features**

- Maximum discharge pressure of 1,000 psi (69 Bar).
- Maximum volume of 61 gallons per day (122 gallons per day for Duplex model).
- Duplex version permits increased single chemical volume to different location, or different chemicals to be injected into either a common feed line or alternate locations.
- Stroke adjustment feature allows for precise low-volume injection rates, and can be adjusted while the pump is in operation.
- 1/4 Horsepower motors are available in single phase or three phase voltages, with totally enclosed, non-ventilated (TENV) or explosion-proof enclosures.
- The geared motor and gear reducer assembly is available in 15, 30, or 60 strokes per minute (SPM) versions to accommodate multiple chemical injection demands.
- Motors are NRTL third-party certified by CSA/UL for use in hazardous locations.
- Standard fluid ends are 316 grade stainless steel.
- Four standard plunger sizes are available: 3/16", 1/4", 3/8", and 1/2".
- Modular body design allows for easily interchangeable fluid ends.

 Standard oil-less design requires less lubrication and decreased maintenance demands.