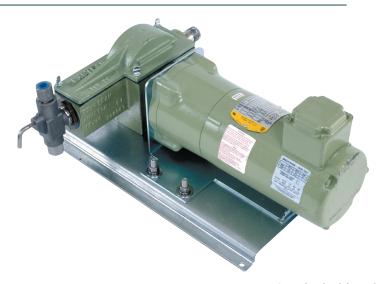

#### **Product Features**

- Maximum discharge pressure of 1,000 psi (69 Bar).
- Maximum volume of 61 gallons per day (122 gallons per day for Duplex model).
- Duplex version permits increased single chemical volume to different location, or different chemicals to be injected into either a common feed line or alternate locations.
- Stroke adjustment feature allows for precise low-volume injection rates, and can be adjusted while the pump is in operation.
- 1/4 Horsepower motors are available in single phase or three phase voltages, with totally enclosed, non-ventilated (TENV) or explosion-proof enclosures.
- The geared motor and gear reducer assembly is available in 15, 30, or 60 strokes per minute (SPM) versions to accommodate multiple chemical injection demands.
- Motors are NRTL third-party certified by CSA/UL for use in hazardous locations.
- Standard fluid ends are 316 grade stainless steel.
- Four standard plunger sizes are available: 3/16", 1/4", 3/8", and 1/2".
- Modular body design allows for easily interchangeable fluid ends.

 Standard oil-less design requires less lubrication and decreased maintenance demands.