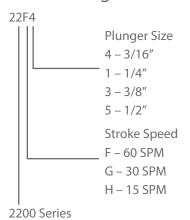

## Model designation

| Series 2200 with 1/4 HP Motor |                 |     |                           |
|-------------------------------|-----------------|-----|---------------------------|
| Model<br>Number               | Plunger<br>Size | SPM | Maximum<br>GPD @ 1000 PSI |
| 2204                          | 3/16"           | 15  | 2.19                      |
|                               |                 | 30  | 4.37                      |
|                               |                 | 60  | 8.74                      |
| 2201                          | 1/4"            | 15  | 3.84                      |
|                               |                 | 30  | 7.68                      |
|                               |                 | 60  | 15.36                     |
| 2203                          | 3/8"            | 15  | 8.64                      |
|                               |                 | 30  | 7.28                      |
|                               |                 | 60  | 34.56                     |
| 2205                          | 1/2"            | 15  | 15.36                     |
|                               |                 | 30  | 30.72                     |
|                               |                 | 60  | 61.44                     |