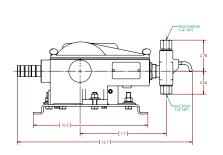

#### **Product Features**

- Maximum discharge pressure of 1,000 psi (69 Bar).
- Maximum volume of 61 gallons per day (122 gallons per day for Duplex model).
- Duplex version permits increased single chemical volume to different location, or different chemicals to be injected into either a common feed line or alternate locations.
- Stroke adjustment feature allows for precise low-volume injection rates, and can be adjusted while the pump is in operation.
- 1/4 Horsepower motors are available in single phase or three phase voltages, with totally enclosed, non-ventilated (TENV) or explosion-proof enclosures.
- The geared motor and gear reducer assembly is available in 15, 30, or 60 strokes per minute (SPM) versions to accommodate multiple chemical injection demands.
- Motors are NRTL third-party certified by CSA/UL for use in hazardous locations.
- Standard fluid ends are 316 grade stainless steel.
- Four standard plunger sizes are available: 3/16", 1/4", 3/8", and 1/2".
- Modular body design allows for easily interchangeable fluid ends.