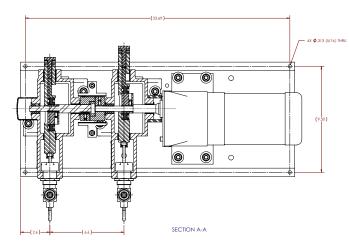

#### **Product Features**

- Maximum discharge pressure of 1,000 psi (69 Bar).
- Maximum volume of 61 gallons per day (122 gallons per day for Duplex model).
- Duplex version permits increased single chemical volume to different location, or different chemicals to be injected into either a common feed line or alternate locations.
- Stroke adjustment feature allows for precise low-volume injection rates, and can be adjusted while the pump is in operation.
- 1/4 Horsepower motors are available in single phase or three phase voltages, with totally enclosed, non-ventilated (TENV) or explosion-proof enclosures.
- The geared motor and gear reducer assembly is available in 15, 30, or 60 strokes per minute (SPM) versions to accommodate multiple chemical injection demands.
- Motors are NRTL third-party certified by CSA/UL for use in hazardous locations.
- Standard fluid ends are 316 grade stainless steel.
- Four standard plunger sizes are available: 3/16", 1/4", 3/8", and 1/2".
- Modular body design allows for easily interchangeable fluid ends.

 Standard oil-less design requires less lubrication and decreased maintenance demands.