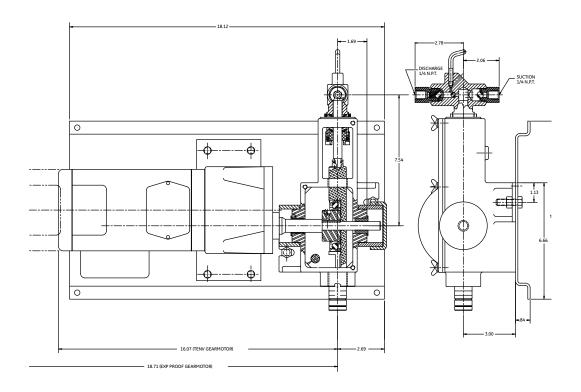

#### **Product Features**

- Maximum discharge pressure of 1,000 psi (69 Bar).
- Maximum volume of 61 gallons per day (122 gallons per day for Duplex model).
- Duplex version permits increased single chemical volume to different location, or different chemicals to be injected into either a common feed line or alternate locations.
- Stroke adjustment feature allows for precise low-volume injection rates, and can be adjusted while the pump is in operation.
- 1/4 Horsepower motors are available in single phase or three phase voltages, with totally enclosed, non-ventilated (TENV) or explosion-proof enclosures.
- The geared motor and gear reducer assembly is available in 15, 30, or 60 strokes per minute (SPM) versions to accommodate multiple chemical injection demands.
- Motors are NRTL third-party certified by CSA/UL for use in hazardous locations.
- Standard fluid ends are 316 grade stainless steel.
- Four standard plunger sizes are available: 3/16", 1/4", 3/8", and 1/2".
- Modular body design allows for easily interchangeable fluid ends.