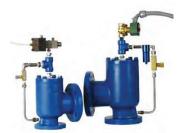

F9000 Series **Liquid Surge Relief** 

F84L/88 Series **Liquid Relief Valve - ASME XIII** 