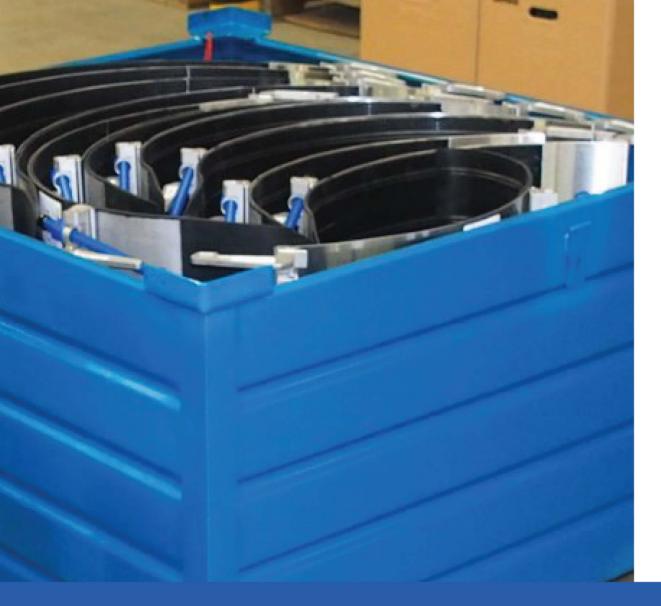

## The Quick-Cam® Emergency Repair Clamp Kit Allows for 14-54" Large Diameter

## Repairs

(See Chart on reverse page for Pressure Ratings)

(PS)

1/28/2019

FOR PREMIUM PERFORMANCE

THIS KIT INCLUDES ENOUGH PANELS TO CREATE ANY OF

THE LISTED CLAMPS TO THE LEFT AT ANY GIVEN TIME. IF

A PANEL IS USED, VERIFY THAT YOU WILL HAVE THE

REQUIRED PANELS FOR ANY FURURE CLAMPS NEEDS.

PANELS ARE MADE FROM HEAVY 14 GAGE

MATERIAL

NOTES:

IF A REPLACEMENT PANEL IS NEEDED, CONTACT TPS.

Form: QCRK-3-2019