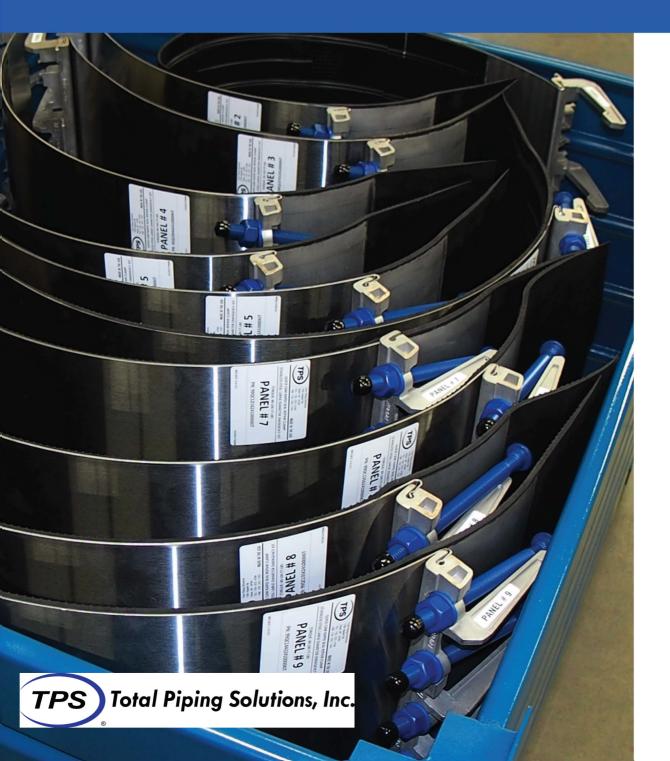

## EMERGENCY KIT PANEL COMBINATION CHART

| #9                 | #8                 | #7                 | #6                 | #5                 | #4                 | #3                 | #2                 | #1                 | PANEL# | PANEL<br>PART I             |
|--------------------|--------------------|--------------------|--------------------|--------------------|--------------------|--------------------|--------------------|--------------------|--------|-----------------------------|
| QCRS24144210000KIT | QCRS24135610000KIT | QCRS24121610000KIT | QCRS24114610000KIT | QCRS24098410000KIT | QCRS24094410000KIT | QCRS24076510000KIT | QCRS24074210000KIT | QCRS24062010000KIT | PART#  | PANEL RE-ORDER PART NUMBERS |

FOR PREMIUM PERFORMANCE

THIS KIT INCLUDES ENOUGH PANELS TO CREATE ANY OF

THE LISTED CLAMPS TO THE LEFT AT ANY GIVEN TIME. IF

A PANEL IS USED, VERIFY THAT YOU WILL HAVE THE

REQUIRED PANELS FOR ANY FURURE CLAMPS NEEDS.

PANELS ARE MADE FROM HEAVY 14 GAGE

MATERIAL

NOTES:

IF A REPLACEMENT PANEL IS NEEDED, CONTACT TPS.

Form: QCRK-3-2019