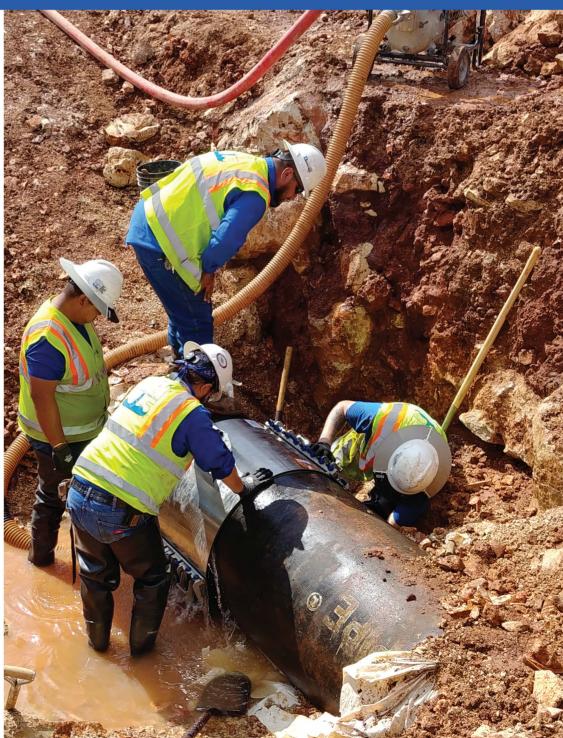

## The Quick-Cam® Emergency Repair Clamp Kit Allows for 14-54" Large Diameter

## Repairs

(See Chart on reverse page for Pressure Ratings)

(PS)

1/28/2019