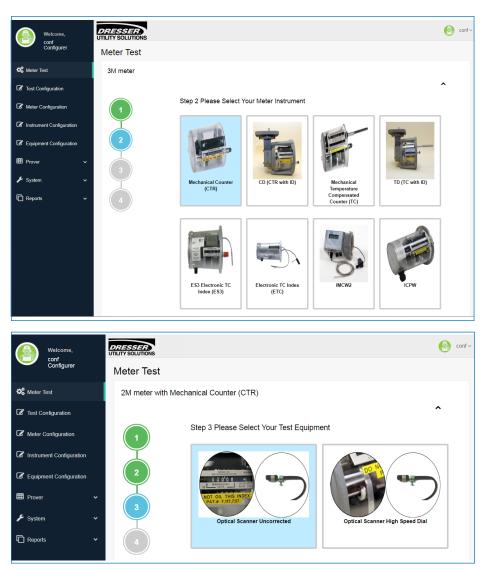

## User Interface Features and Benefits

- Straightforward, patent-pending, four-step process for running meter tests.
- Test meters using any device or operating system with web browser access. Examples include: laptops, smart phones and tablets. Internet access is not required.
- Plug and Play prover testing: No software installation or administrative rights necessary. Prover specific presets already loaded into the controller.