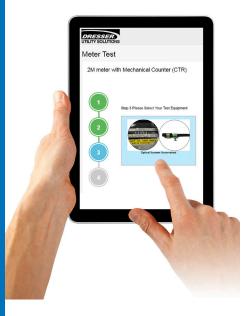

## User Interface Features and Benefits

- Straightforward, patent-pending, four-step process for running meter tests.
- Test meters using any device or operating system with web browser access. Examples include: laptops, smart phones and tablets. Internet access is not required.
- Plug and Play prover testing: No software installation or administrative rights necessary. Prover specific presets already loaded into the controller.