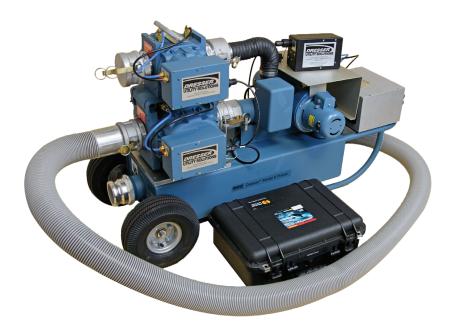

## Dresser Model 6 Transfer Prover

The Dresser Model 6 Transfer Prover is a portable, database-controlled system used for verification and testing of rotary, turbine and diaphragm meters.

Featuring a simplified user interface and wireless communication, the Model 6 offers a streamlined solution for accuracy testing.

Featuring a simplified user interface and wireless communication.