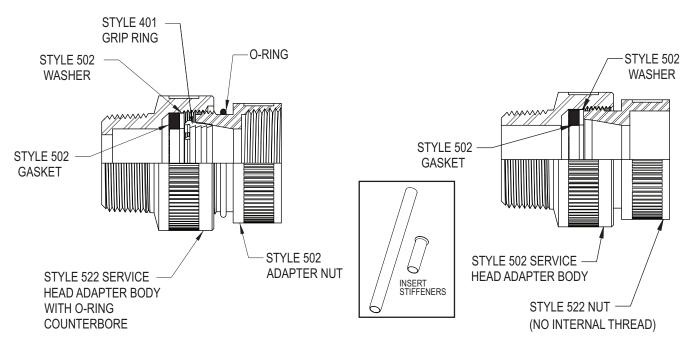

## Style 522 Service Head Adapter Kit

NOTE: Apply Pipe Thread Lubricant to All Pipe Threads

## Kit consists of:

1 each - Style 522 Service Head Adapter with Stop

1 each - Style 522 Service Head Adapter less Stop & Gripper

- 1. Cut tubing square and deburr. Tubing must be clean and free of longitudinal scratches for a distance of 4" from the tubing end.
- 2. Check stiffener to assure it is for wall thickness of tubing used (see Color Code Chart below).
- 3. Install stiffener in tubing until flange of insert is flush with the end of tubing.
- 4. Make sure fitting nut is 1/4" to 5/16" from body contact. (Disassembly not required.)
- 5. Stab the plastic tubing into the Service Head Adapter equipped with O-ring and female threads in nut, until the stiffener contacts the stop in the fitting. A slight rotation motion will facilitate insertion of the tubing.
- 6. Hold body with a pipe wrench and tighten the nut until the nut and body contact each other (approximately 100 ft.lbs. torque).
- 7. Install Service Head Adapter.
- 8. Holding Service Head Adapter body with a pipe wrench, reconnect the service line with other fittings.
- 9. Service Head Adapter without female threads on the nut to be installed as indicated above with the exceptions below: (Adapter furnished - Less stop & gripper)
  - a. Tubing must be clean and free of longitudinal scratches at the sealing area of the Service Head Adapter.
  - b. Insert tubing thru Service Head Adapter, then install 12" long stiffener so it will support the sealing area under the gasket of the Service Head Adapter (use insertion tool if required).
- 10. Holding Service Head Adapter body with a pipe wrench, tighten the nut until the body and nut contact each other

(approximately 100 ft.lbs. torque).

| COLOR CODE CHART              |                    |
|-------------------------------|--------------------|
| Tubing Wall<br>(Any Diameter) | Stiffener<br>Color |
| .062                          | Red                |
| .077                          | Blue               |
| .090                          | Silver             |
| .099/.101/.103                | Gold               |
| .121                          | Black              |

## **Style 522 Service Head Adapter Kit**

ASSEMBLE AS SHOWN, SHIP LONG AND SHORT INSERT STIFFENERS LOOSE IN BAG.

Dresser™ Pipeline Solutions
41 Fisher Avenue
Bradford, PA 16701
P: 814.362.9200
F: 814.362.9344
www.dresserngs.com