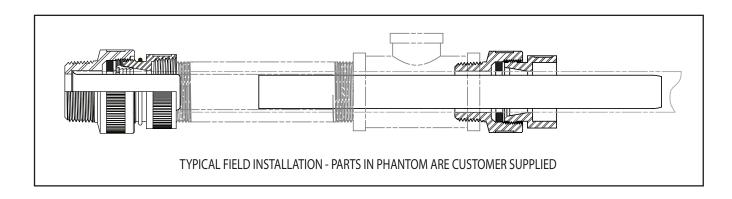

## Kit consists of:

1 each - Style 522 Service Head Adapter with Stop

1 each - Style 522 Service Head Adapter less Stop & Gripper

- 1. Cut tubing square and deburr. Tubing must be clean and free of longitudinal scratches for a distance of 4" from the tubing end.
- 2. Check stiffener to assure it is for wall thickness of tubing used (see Color Code Chart below).
- 3. Install stiffener in tubing until flange of insert is flush with the end of tubing.
- 4. Make sure fitting nut is 1/4" to 5/16" from body contact. (Disassembly not required.)
- 5. Stab the plastic tubing into the Service Head Adapter equipped with O-ring and female threads in nut, until the stiffener contacts the stop in the fitting. A slight rotation motion will facilitate insertion of the tubing.
- 6. Hold body with a pipe wrench and tighten the nut until the nut and body contact each other (approximately 100 ft.lbs. torque).
- 7. Install Service Head Adapter.
- 8. Holding Service Head Adapter body with a pipe wrench, reconnect the service line with other fittings.
- 9. Service Head Adapter without female threads on the nut to be installed as indicated above with the exceptions below: (Adapter furnished - Less stop & gripper)
  - a. Tubing must be clean and free of longitudinal scratches at the sealing area of the Service Head Adapter.
  - b. Insert tubing thru Service Head Adapter, then install 12" long stiffener so it will support the sealing area under the gasket of the Service Head Adapter (use insertion tool if required).
- 10. Holding Service Head Adapter body with a pipe wrench, tighten the nut until the body and nut contact each other

## **Style 522 Service Head Adapter Kit**

ASSEMBLE AS SHOWN, SHIP LONG AND SHORT INSERT STIFFENERS LOOSE IN BAG.

Dresser™ Pipeline Solutions
41 Fisher Avenue
Bradford, PA 16701
P: 814.362.9200
F: 814.362.9344
www.dresserngs.com