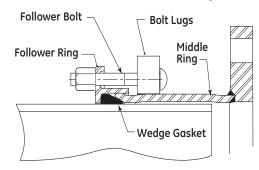

# **Style 128W Flange Adapter**

For Water Service Only

- 1. Clean pipe end, remove oil, dirt, loose scale, and rust; gasket should seat on bare metal.
- Slip follower ring over pipe end (pipe end may be marked as a guide for locating pipe in adapter). Pipe should enter the middle ring a minimum of three inches.
- 3. Wipe gasket clean, immerse in soap water (anti-freeze should be added in freezing weather), and slide gasket over pipe end with tapered (thin) edge toward pipe end, pushing it back about five inches.
- 4. Make sure middle ring is clean, especially flare end where the gasket will seat. Slip flange adapter over pipe end.
- 5. Lubricate the pipe end and flare of middle ring with soap-water (anti-freeze should be added in freezing weather); slide gasket and follower into place. insert bolts, assemble nuts and tighten uniformly until all bolts have a uniform tightness to the torque recommendations as indicated in table on back.

## **Style 128W Flange Adapter**

For Water Service Only

- 6. Flange gasket and flange bolts shall be furnished by customer.
- 7. Make sure both flange adapter and companion flange faces are clean. Install flange gasket and tighten bolts.