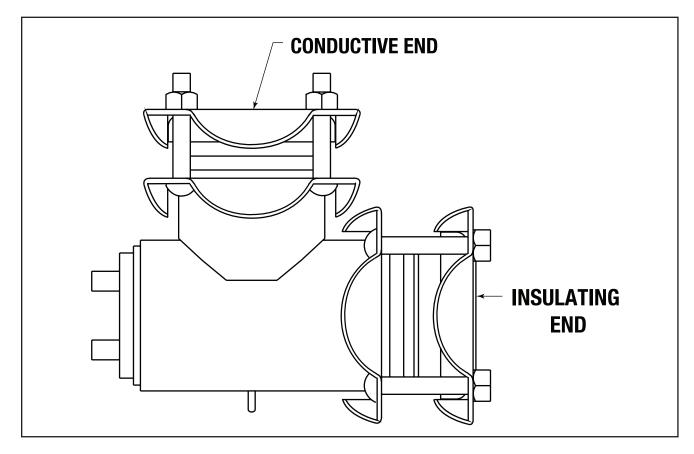

## FOR INSULATING END

Refer to Dresser Installation Instructions for Style 711 Insulating Couplings

## FOR CONDUCTIVE END

Refer to Dresser Installation Instructions for Style 711 Couplings, Reducing Fittings and Single End Weld Fittings

Dresser™ Pipeline Solutions 41 Fisher Avenue Bradford, PA 16701 P: 814.362.9200 F: 814.362.9344