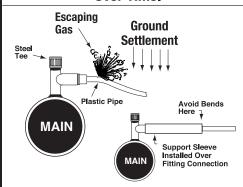

## **WARNING!**

Ground Settlement or Pipe Bending Can Cause Plastic Line Breakage Over Time.

To limit shear and bending stresses at the mechanical fitting connections, the use of a support sleeve is recommended to provide support from the effects of ground settlement. Bends at support sleeve exit should also be avoided. Failure to properly compact the soil and use a suitable support sleeve could result in escaping gas that could ignite and cause property damage, serious injury or death.